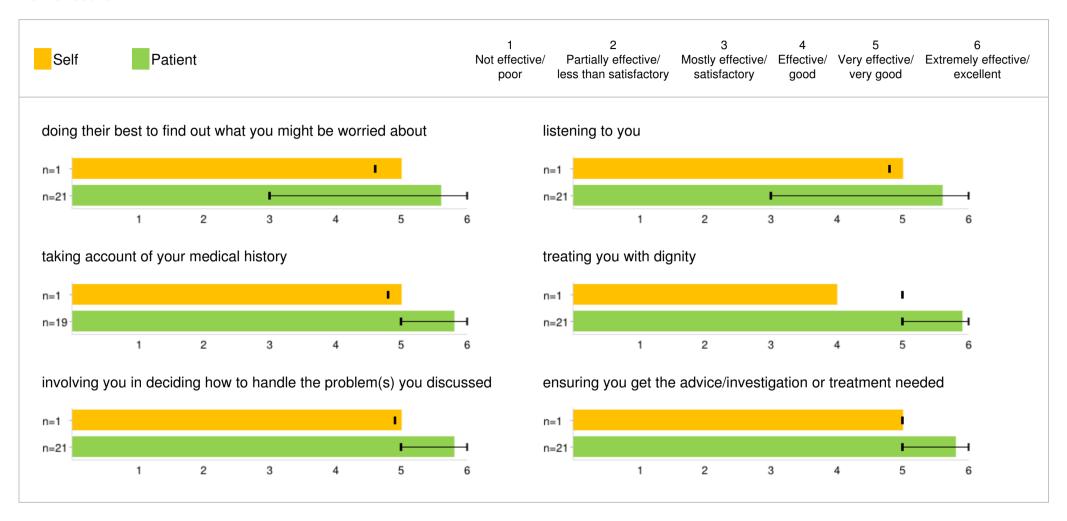

### Introduction

This report is based on the Doctor 360° questionnaires completed by yourself and your patients.

For each question, your performance scores are broken down, comparing your own rating with that of your patients and our benchmark. `The bar graphs also show the number of patients who rated each question and the range of ratings.

The feedback in this report will help you compare the standards of care you feel you deliver with how others perceive you. We recommend you ask your appraiser or counselling colleague to look through the report with you.