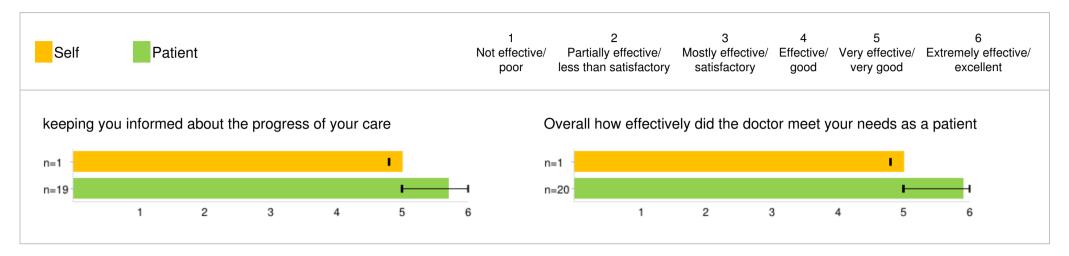

### Introduction

This report is based on the Doctor 360° questionnaires completed by yourself and your patients.

For each question, your performance scores are broken down, comparing your own rating with that of your patients and our benchmark. `The bar graphs also show the number of patients who rated each question and the range of ratings.

# **Understanding Your Report**

Each question was rated using the following scale:

6 => Extremely effective/excellent

5 => Very effective/very good

4 => Effective/good

3 => Mostly effective/satisfactory

2 => Partially effective/less than satisfactory

1 => Not effective/poor

C/C => Cannot Comment

Below is an annotated example of the charts that appear in this report.

poor

less than satisfactory