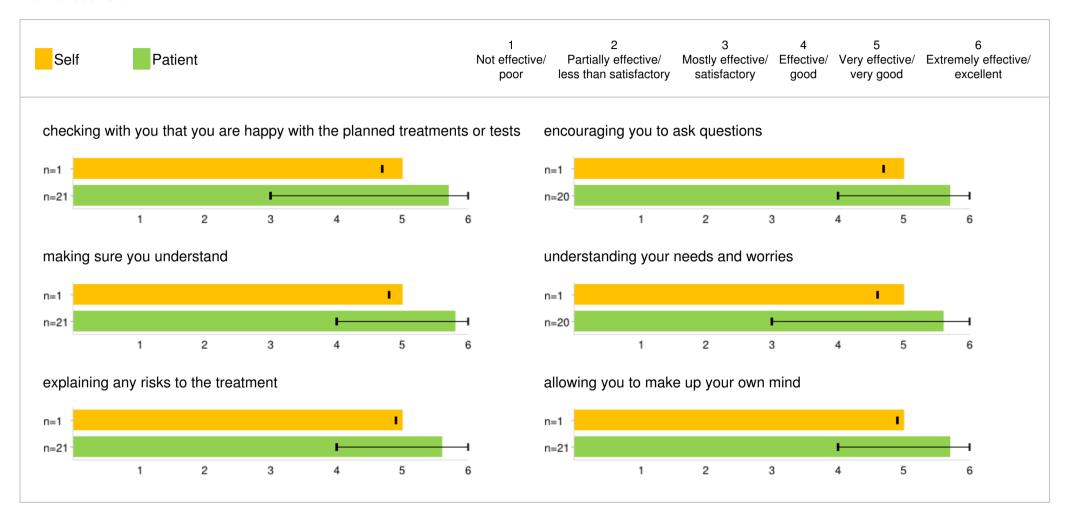

### Introduction

This report is based on the Doctor 360° questionnaires completed by yourself and your patients.

For each question, your performance scores are broken down, comparing your own rating with that of your patients and our benchmark. `The bar graphs also show the number of patients who rated each question and the range of ratings.

The feedback in this report will help you compare the standards of care you feel you deliver with how others perceive you. We recommend you ask your appraiser or counselling colleague to look through the report with you.