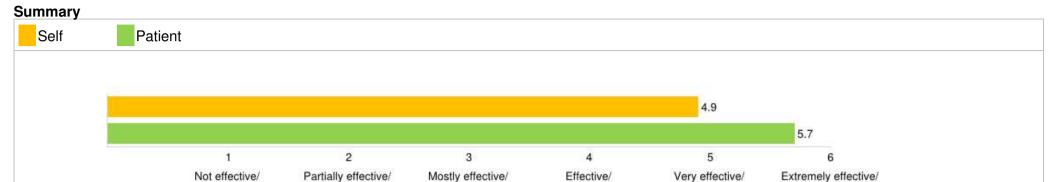

### Introduction

This report is based on the Doctor 360° questionnaires completed by yourself and your patients.

For each question, your performance scores are broken down, comparing your own rating with that of your patients and our benchmark. `The bar graphs also show the number of patients who rated each question and the range of ratings.

The feedback in this report will help you compare the standards of care you feel you deliver with how others perceive you. We recommend you ask your appraiser or counselling colleague to look through the report with you.