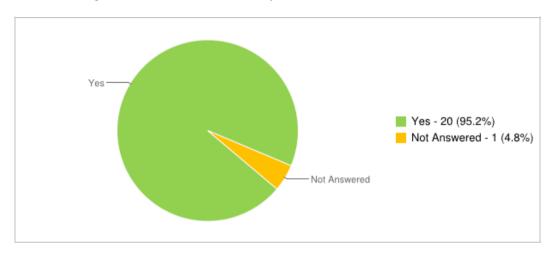

### **Patient Recommendations**

Each patient was asked "would you recommend the doctor to family or friends?" The following chart summarises the responses received.