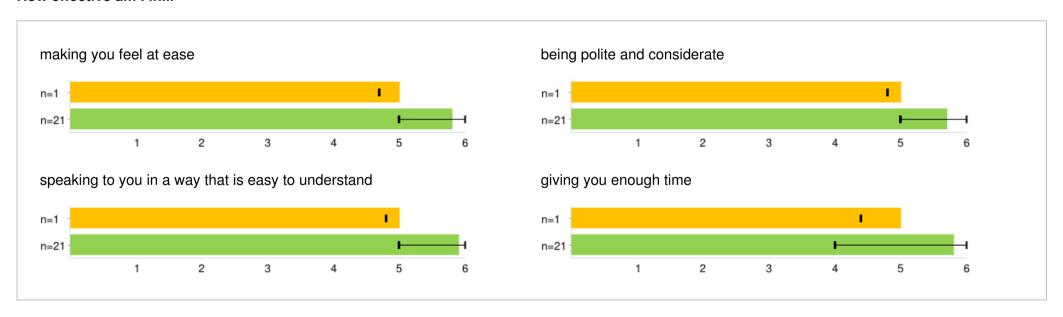

### Introduction

This report is based on the Doctor 360° questionnaires completed by yourself and your patients.

For each question, your performance scores are broken down, comparing your own rating with that of your patients and our benchmark. `The bar graphs also show the number of patients who rated each question and the range of ratings.

The feedback in this report will help you compare the standards of care you feel you deliver with how others perceive you. We recommend you ask your appraiser or counselling colleague to look through the report with you.